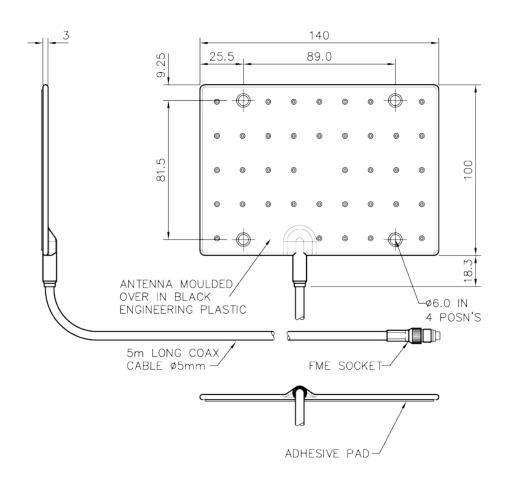

### Technical Drawing

### Typical VSWR\*

\* All electrical measurements taken in free space with 5m (17') of cable. Exact installed position in bumper will affect patterns and VSWR response.

| Part No.              |           |                                    |
|-----------------------|-----------|------------------------------------|
|                       |           | BMP1-7-27-5F                       |
| Electrical Data       |           |                                    |
| Frequency Range (MHz) |           | 698-960 / 1300-2700                |
| Peak Gain: Isotropic  |           | 2dBi (in free space)               |
| Compared to ¼ wave    |           | OdB (in free space)                |
| Typical VSWR          |           | ≤2.5:1                             |
| Polarisation          |           | Vertical                           |
| Pattern               |           | Omni-directional (in free space)   |
| Impedance             |           | 50Ω                                |
| Max Input Power (W)   |           | 25                                 |
| Mechanical Data       |           |                                    |
| Dimensions (mm)       | Length    | 140 (5.51")                        |
|                       | Width     | 100 (3.94")                        |
|                       | Thickness | 4 (0.16") (including adhesive pad) |
| Operating Temp (°C)   |           | -40° / +80°C ( -40° / 176°F )      |
| Material              |           | TPE                                |
| Colour                |           | Black                              |
| Mounting Data         |           |                                    |
| Fixing                |           | Adhesive pad & 4 × fixing holes    |
| Cable Data            |           |                                    |
| Туре                  |           | CS29                               |
| Diameter (mm)         |           | 5 (0.2")                           |
| Length (m)            |           | 5 (16')                            |
| Termination           |           | FME Socket                         |