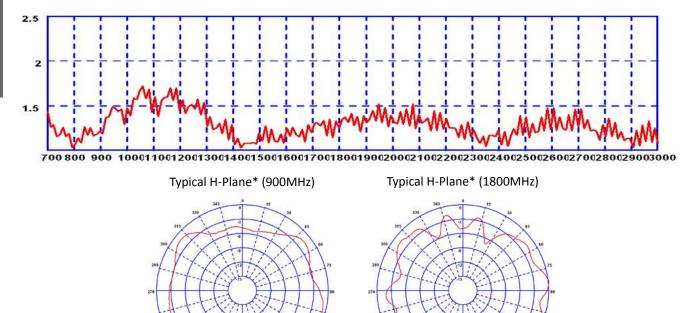

### Typical VSWR\*

\* All electrical measurements taken in free space with 5m (17') of cable. Exact installed position in bumper will affect patterns and VSWR response.

| Part No.              |           |                                    |
|-----------------------|-----------|------------------------------------|
|                       |           | BMP1-7-27-5F                       |
| Electrical Data       |           |                                    |
| Frequency Range (MHz) |           | 698-960 / 1300-2700                |
| Peak Gain: Isotropic  |           | 2dBi (in free space)               |
| Compared to ¼ wave    |           | OdB (in free space)                |
| Typical VSWR          |           | ≤2.5:1                             |
| Polarisation          |           | Vertical                           |
| Pattern               |           | Omni-directional (in free space)   |
| Impedance             |           | 50Ω                                |
| Max Input Power (W)   |           | 25                                 |
| Mechanical Data       |           |                                    |
| Dimensions (mm)       | Length    | 140 (5.51")                        |
|                       | Width     | 100 (3.94")                        |
|                       | Thickness | 4 (0.16") (including adhesive pad) |
| Operating Temp (°C)   |           | -40° / +80°C ( -40° / 176°F )      |
| Material              |           | TPE                                |
| Colour                |           | Black                              |
| Mounting Data         |           |                                    |
| Fixing                |           | Adhesive pad & 4 × fixing holes    |
| Cable Data            |           |                                    |
| Туре                  |           | CS29                               |
| Diameter (mm)         |           | 5 (0.2")                           |
| Length (m)            |           | 5 (16')                            |
| Termination           |           | FME Socket                         |