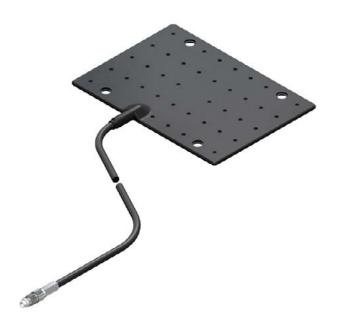

## BMP1-7-27-5F

Covert application

Robust over moulded construction

Designed to mount in vehicle bumper / fender

The Panorama Bumper Mount Antenna is designed for covert operations and other applications which require a vehicle antenna that is effectively invisible.

Mounted in the vehicle's bumper, installation requires no drilling and is invisible from the outside of the car.

Antenna positioning